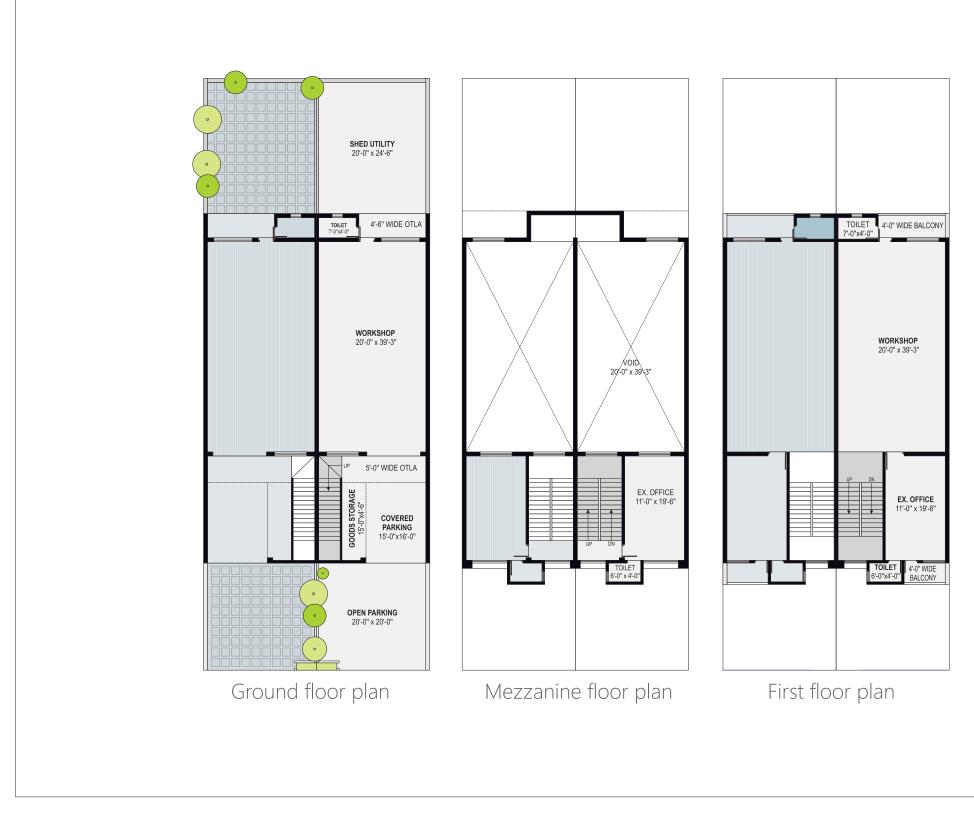

## Site/Sales Office: Free hold land with clear title. Royal Industrial Hub Open land in front and rear side for each shed with boundary wall and gate. Good quality of RCC Structure. Sur N.H 100000 Heavy duty industrial IPS flooring. Nea Self contained separate toilets for labour and staff. Villa Vap Glazed tiles in toilet & vitrified/ceramic flooring in office area. Provision for adequate water supply for sanitation purpose. Three phase power supply for lighting and general purpose. Self supported sturdy roof. Heavy duty industrial tremix flooring& kota flooring. 4ft wide front platform (otala) for easily loading & unloading of goods. Cha Back side separate open land with concrete flooring for each unit. G.I rolling shutter with top cover to ground floor front & back side & first floor font side. Aluminum sliding windows & fixed windows above lintel level for better light and ventilations Engin Vapi Internal wall finished with white wash & external wall "SEVAN ELEVAN" paint with double coat sand face plaster 0260-2422335 Loan facility available.