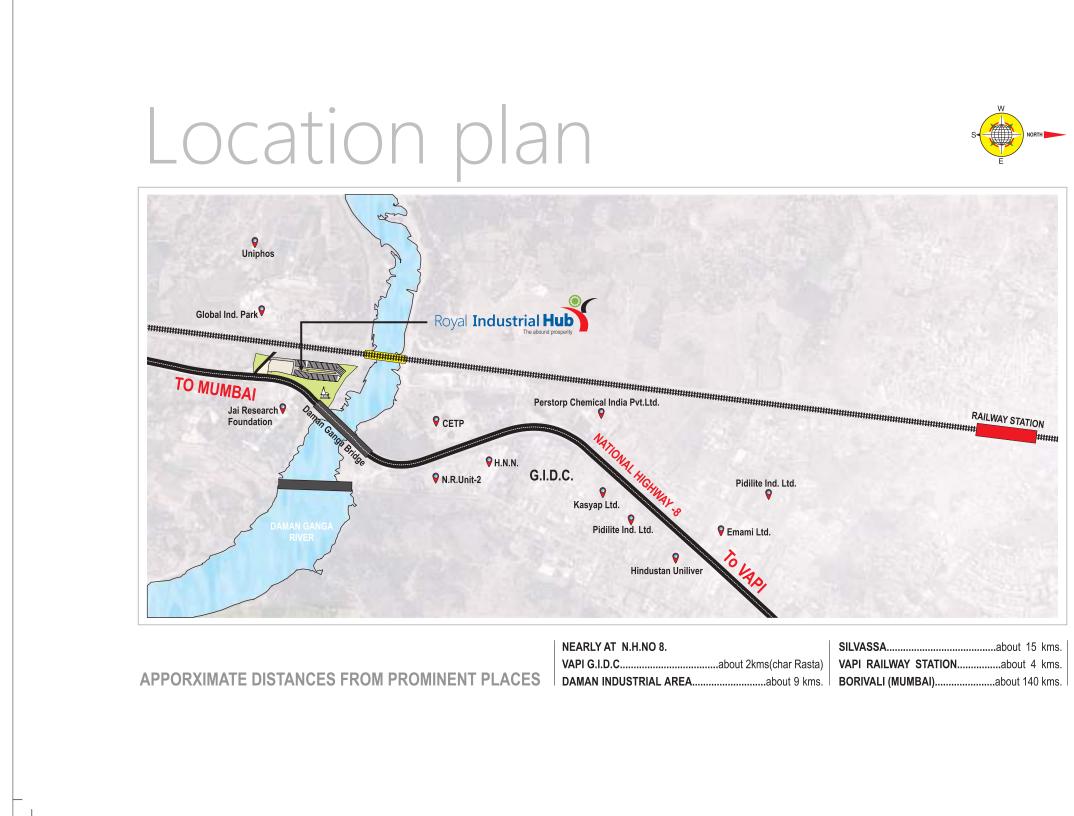

Royal Industrial Hub is reserved for non-polluting industries, set to become one of the unique trade zone within proximity of one of India's largest industrial zone.

Royal Industrial Hub spreads over an expansive area, is located at a rapidly flourishing location in GIDC vapi. Being largest and well-known for industries, Vapi attracts

| rvey No. 30+31+2/2/2<br>H8, Opp. Jai Research foundation,<br>ar Daman Ganga Bridge,<br>age Valvada – 394 248.<br>pi, Dist-Valsad, Gujarat. |
|--------------------------------------------------------------------------------------------------------------------------------------------|
| velopers :                                                                                                                                 |
| yal <b>Infrastructure</b><br>Floor,                                                                                                        |
| jat Building,<br>al Garden,<br>nan road,                                                                                                   |
| Ia-VAPI 396 191.                                                                                                                           |
| hitect                                                                                                                                     |
| nish A. Shah<br>neers & Designers                                                                                                          |
| bi                                                                                                                                         |