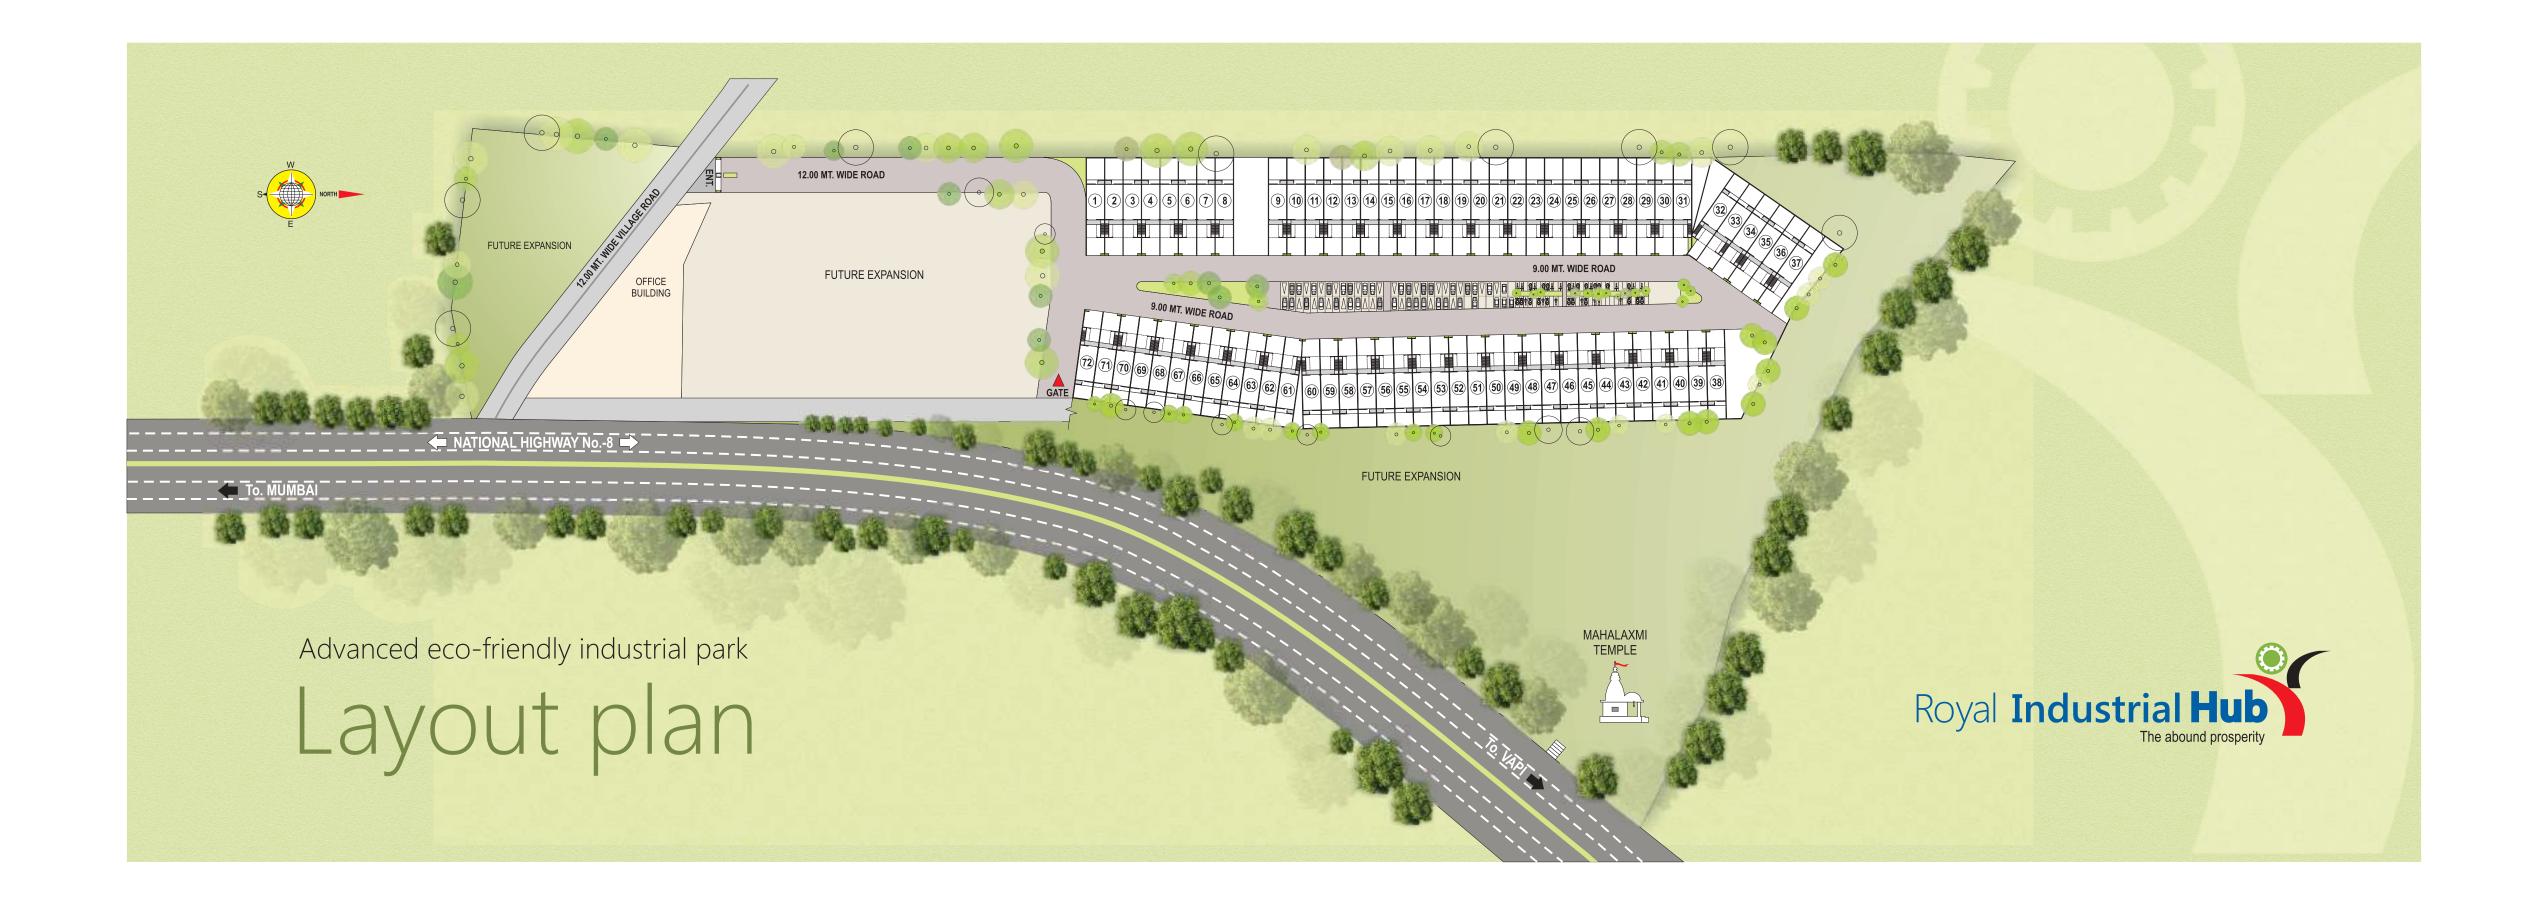

## An Advanced eco-friendly

Again, We the developer are re-explaining real estate project called Royal Industrial Hub, that will consist landmark structures with eco-friendly lavishly green surroundings.

Royal Industrial Hub is reserved for non-polluting industries, set to become one of the unique trade zone within proximity of one of India's largest industrial zone.

Royal Industrial Hub spreads over an expansive area, is located at a rapidly flourishing location in GIDC vapi. Being largest and well-known for industries, Vapi attracts

Royal Industrial Hub invites you to watch our site and acqnisite industrial place of your preference.

The park ideal for Sophisticated Industries Iike....

Enter the Eco-friendly world of ROYAL INDUSTRIAL HUB A well planned ultra-mordern infra-structural facilities

Well-designed industrial sheds.greenerly to create work friendly ambience, clean and wide roads with street lights and strom water drainage, and ample parking in common plot.